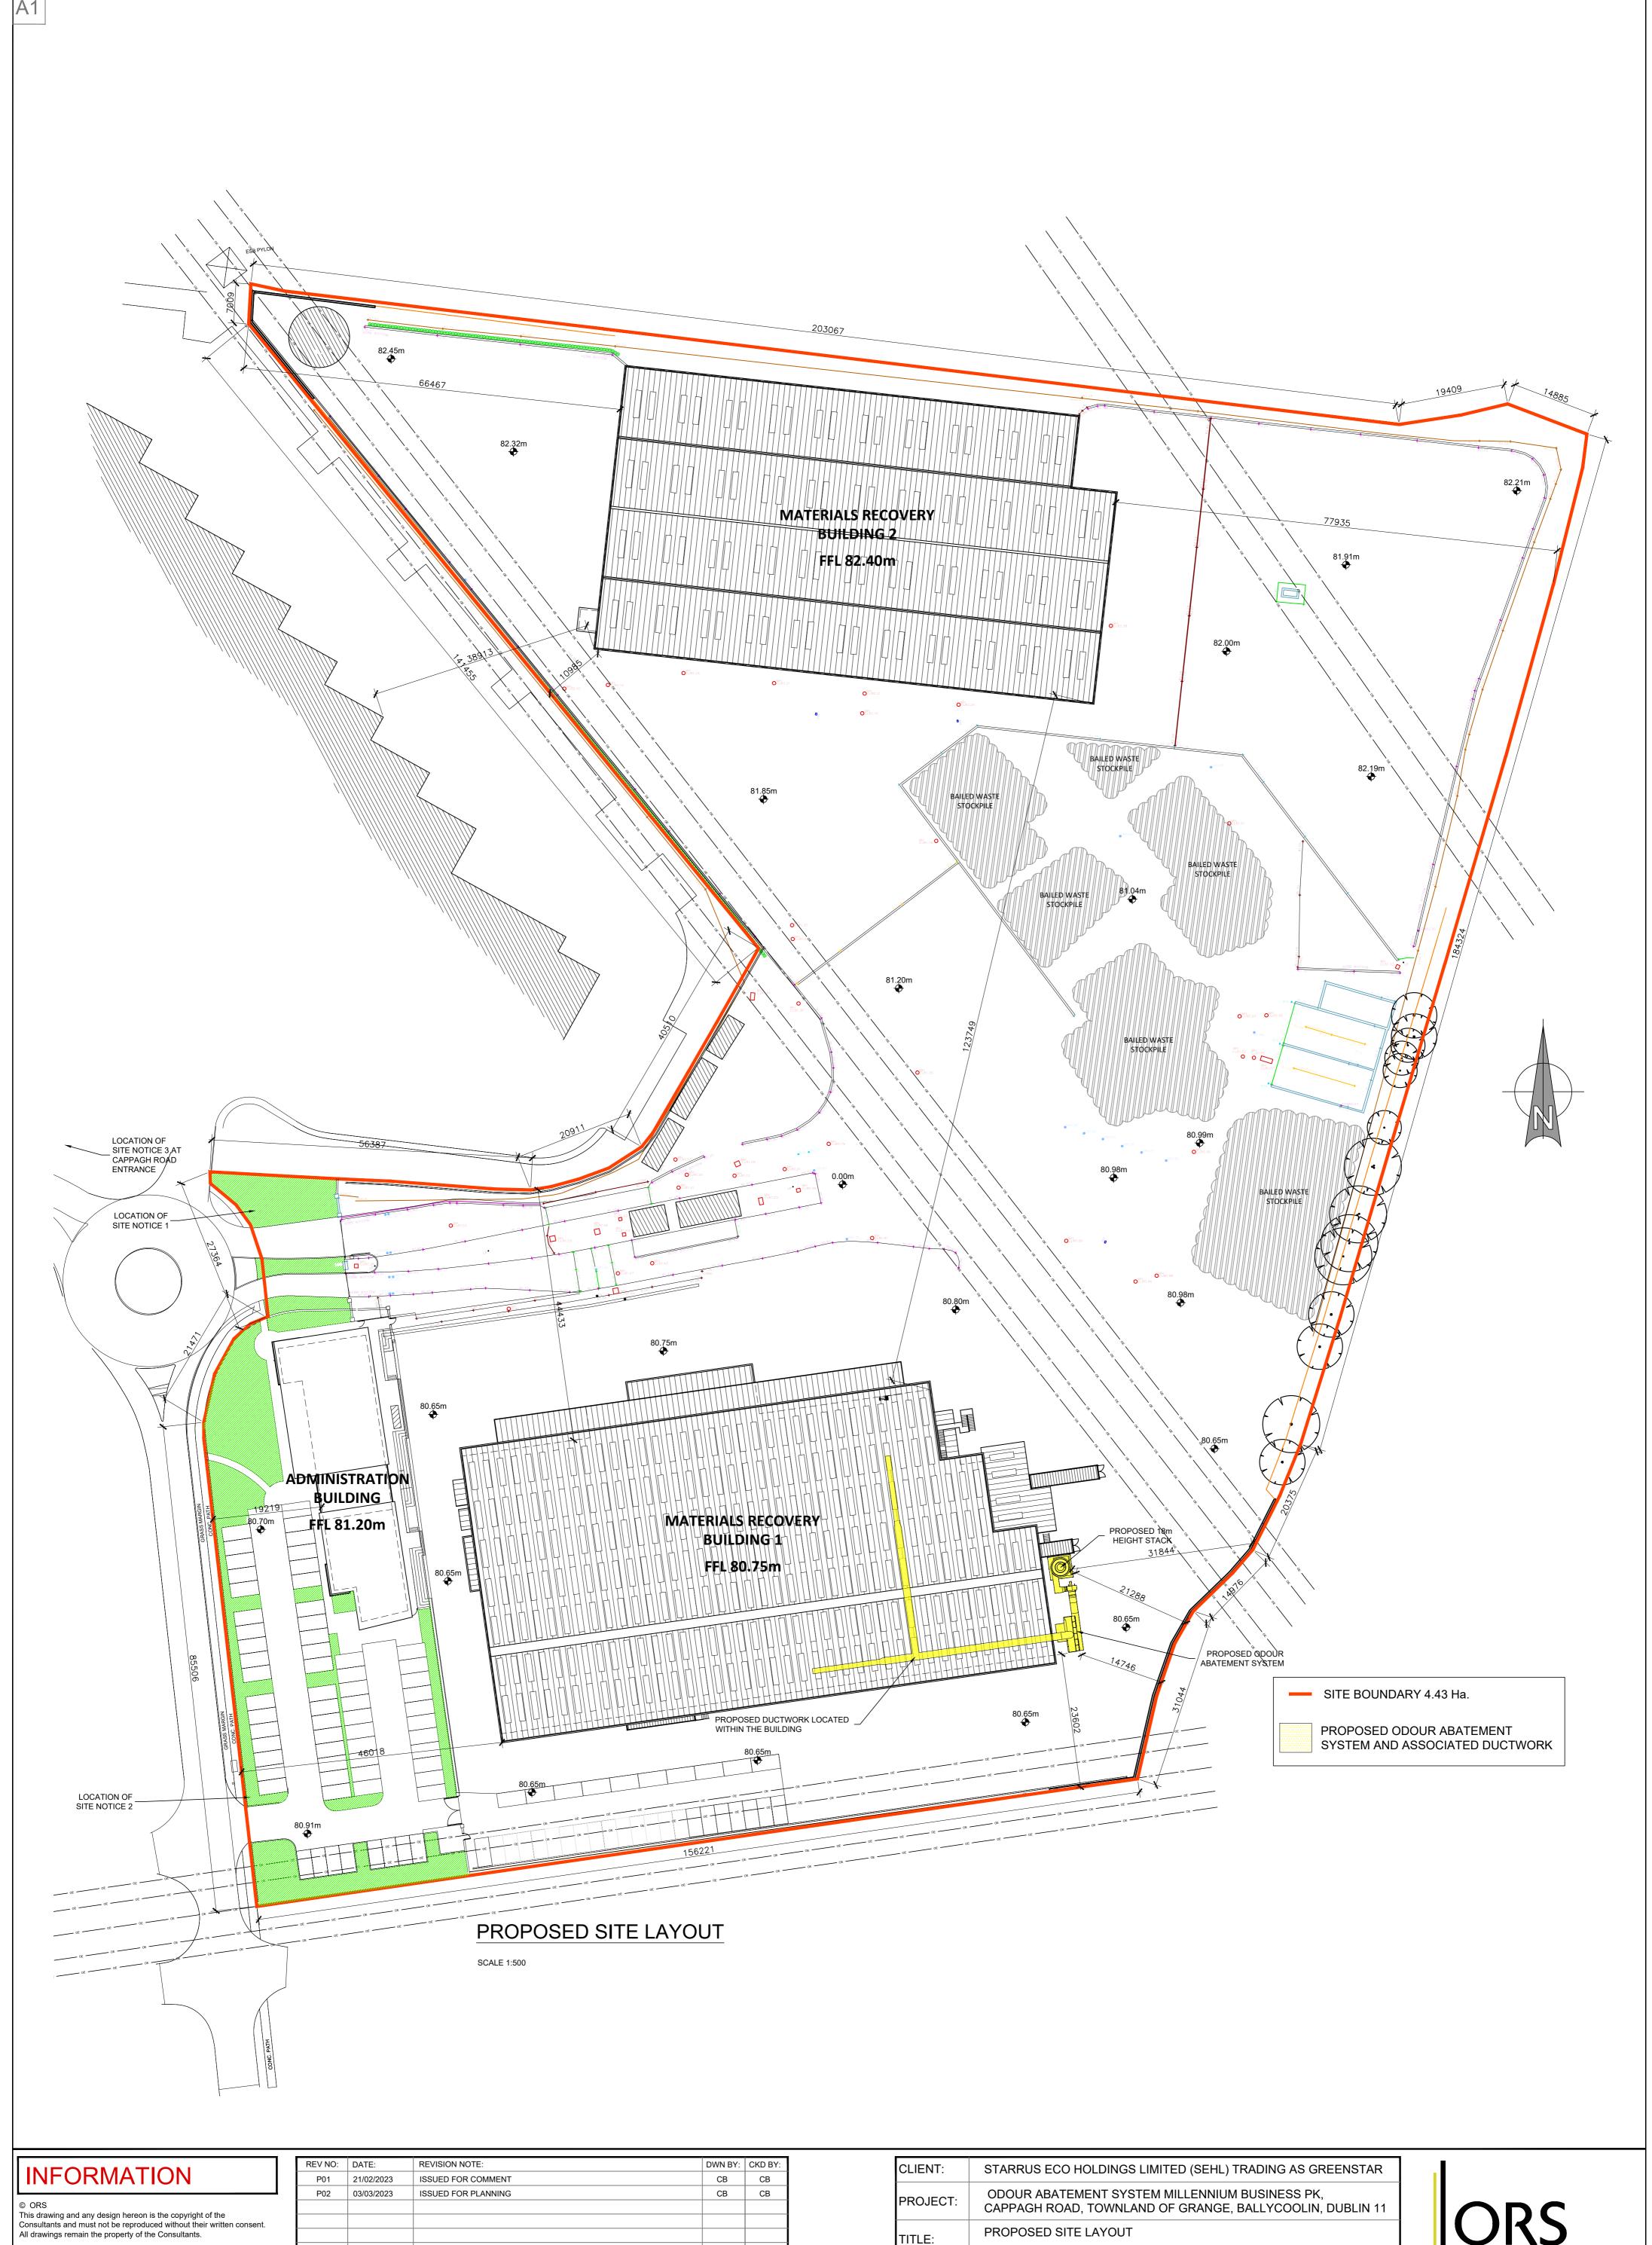

Figured dimension only to be taken from this drawing.
All dimensions to be checked on site.
Consultants to be informed immediately of any discrepancies before work proceeds.

| P01 | 21/02/2023 | ISSUED FOR COMMENT  | СВ | СВ |
|-----|------------|---------------------|----|----|
| P02 | 03/03/2023 | ISSUED FOR PLANNING | СВ | СВ |
|     |            |                     |    |    |
|     |            |                     |    |    |
|     |            |                     |    |    |
|     |            |                     |    |    |
|     |            |                     |    |    |
|     |            |                     |    |    |
|     |            |                     |    |    |
|     |            |                     |    |    |

| CLIENT:          | STA                  | STARRUS ECO HOLDINGS LIMITED (SEHL) TRADING AS GREENSTAR                                                   |           |                                            |      |  |  |  |
|------------------|----------------------|------------------------------------------------------------------------------------------------------------|-----------|--------------------------------------------|------|--|--|--|
| PROJECT:         | 1                    | ODOUR ABATEMENT SYSTEM MILLENNIUM BUSINESS PK,<br>CAPPAGH ROAD, TOWNLAND OF GRANGE, BALLYCOOLIN, DUBLIN 11 |           |                                            |      |  |  |  |
| TITLE:           | PROPOSED SITE LAYOUT |                                                                                                            |           |                                            |      |  |  |  |
| DRAWN: CHECKE    |                      | D:                                                                                                         | APPROVED: | JOB NO:                                    | REV: |  |  |  |
| CB CB            |                      |                                                                                                            | OD        | 211_066                                    |      |  |  |  |
| DATE: 03/03/2023 |                      | SCALE:<br>1:500                                                                                            |           | DRAWING NO:<br>211_066-ORS-ZZ-00-DR-AR-215 | P02  |  |  |  |